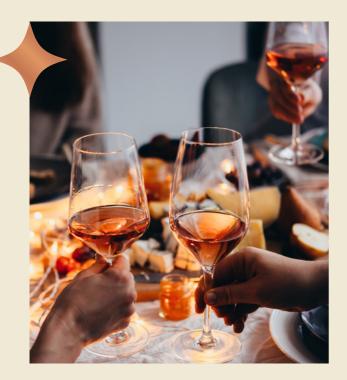

# **Season's Feastings**

£48

28th November - 23rd December | 12pm - 9.45pm

Gather your friends and family for a festive three-course menu crafted from the season's finest ingredients. With the spirit of Christmas shared around the table and a welcome cocktail to sip, this is a feast to be cherished long after the last course is enjoyed.