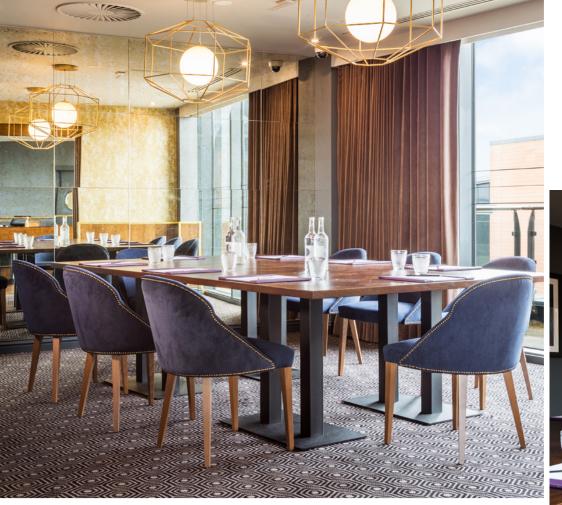

#### Tattersalls Suite

Ground Floor

#### Eat, drink...and even get married!

Boasting panoramic floor-to-ceiling windows with racecourse views and its own private outdoor terrace, the Tattersalls Suite is the ideal space to host a private get together. This space is fully licensed for your big day too.

Alternatively, the Tattersalls Suite can also adapt to your business needs, with plenty of natural daylight and enough space to allow a variety of configurations including cabaret for 50, boardroom for 36 and dinner for 80 - perfect for presentations, workshop sessions, team building and much more...

Standing: 120 Seated: 80

I20 guest capacity

Free Wi-Fi Projector & drop down screen

œ

ŝ

Private dining

X

Fully licensed for weddings