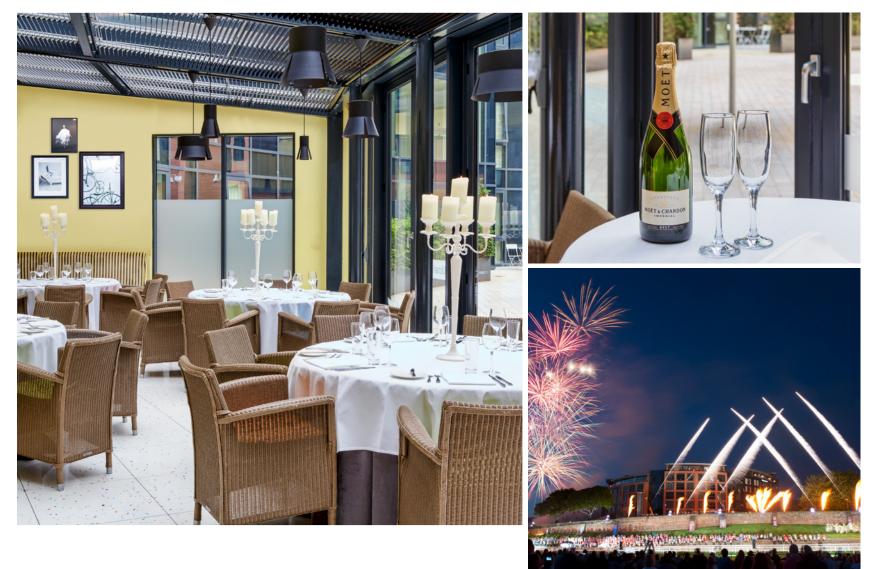

#### Conservatory

Ground Floor

A multifunctional space, this light and airy room can accommodate a range of set ups and boasts its own private bar as well as a unique, outdoor break-out area.

Be it a special anniversary or birthday party, summer social, graduation party, product launch or even a casino night we've got it covered - delicious Brasserie eats, fine wines, funky cocktails and live music will make it a night to remember!

Seated: 80 Standing: 120

l20 guest capacity

DJ booth and stage space

Private bar Private dining

X