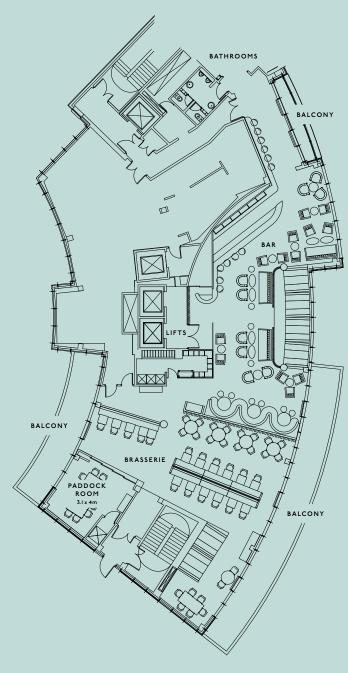

Seated: 14

Free Wi-Fi

Private dining Stationery

N

X

l4 guest capacity

Floorplans

Ground Floor

Fifth Floor