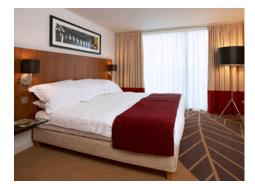

#### **Our Guestrooms**

85 rooms split in to our trademark room categories - Comfortable, Desirable, Enviable and Fabulous - offer a distinctive style with quality and comfort at their core.

#### Comfortable

Small but perfectly formed, our Comfortable Rooms are anything but basic and include:

- · Approx. 258 ft<sup>2</sup>
- · Luxury bed
- Air conditioning
- · Secondary glazing
- · Tuck box filled with foodie treats
- · Tea, coffee & biscuits
- · Complimentary toiletries
- · Bath with shower
- · In-room safe
- · Complimentary Wi-Fi

#### Desirable

A more spacious take on our Comfortable Rooms, Desirable Rooms include:

- · Approx. 269 ft<sup>2</sup>
- · Luxury bed
- Air conditioning
- · Secondary glazing
- · Tuck box filled with foodie treats
- · Tea, coffee & biscuits
- · Complimentary toiletries
- · Bath with shower
- · In-room safe
- · Complimentary Wi-Fi

#### Enviable

These spacious and unique rooms offer complete luxury with contemporary styling and include:

- · Approx. 484 ft<sup>2</sup>
- · Luxury bed
- · Air conditioning
- · Secondary glazing
- · Tuck box filled with foodie treats
- · Tea, coffee & biscuits
- · Complimentary toiletries
- · Bath with shower
- · Bathrobe & slippers
- · Nespresso machine
- · In-room safe
- · Complimentary Wi-Fi