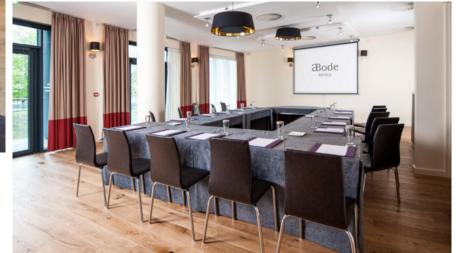

#### Tattersalls Suite

Ground Floor

#### Eat, drink...and even get married!

Boasting panoramic floor-to-ceiling windows with racecourse views and its own private outdoor terrace, the Tattersalls Suite is the ideal space to host a private get together. This space is fully licensed for your big day too.

Alternatively, the Tattersalls Suite can also adapt to your business needs, with plenty of natural daylight and enough space to allow a variety of configurations including cabaret for 50, boardroom for 36 and dinner for 80 - perfect for presentations, workshop sessions, team building and much more...

Standing: 120 Seated: 80

I20 guest capacity

Free Wi-Fi Projector & drop down screen

œ

ŝ

Private dining

X

Fully licensed for weddings