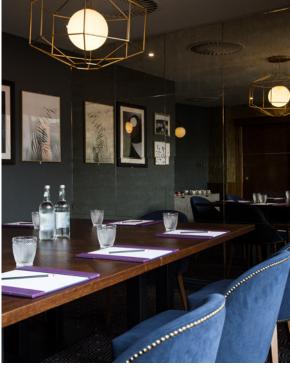

#### Tattersalls Suite

Ground Floor

#### Eat, drink...and even get married!

Boasting panoramic floor-to-ceiling windows with racecourse views and its own private outdoor terrace, the Tattersalls Suite is the ideal space to host a private get together. This space is fully licensed for your big day too.

Alternatively, the Tattersalls Suite can also adapt to your business needs, with plenty of natural daylight and enough space to allow a variety of configurations including cabaret for 50, boardroom for 36 and dinner for 80 - perfect for presentations, workshop sessions, team building and much more...

Standing: 120 Seated: 80

I20 guest capacity

Free Wi-Fi Projector & drop down screen

œ

ŝ

Private dining

X

Fully licensed for weddings