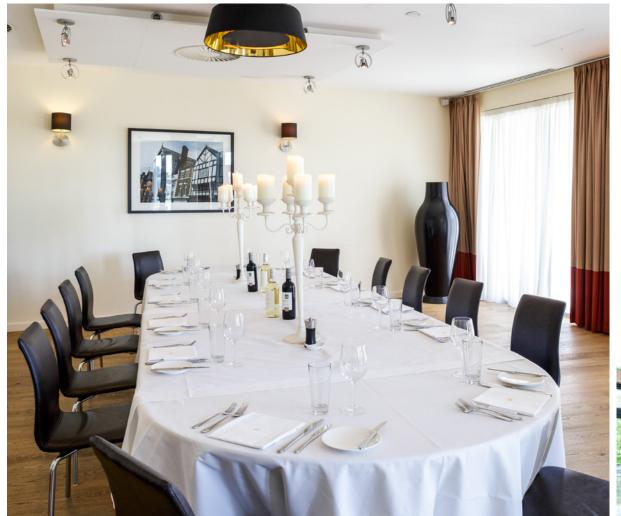

#### Tattersalls Suite

Ground Floor

#### Eat, drink...and even get married!

Boasting panoramic floor-to-ceiling windows with racecourse views and its own private outdoor terrace, the Tattersalls Suite is the ideal space to host a private get together. This space is fully licensed for your big day too.

Alternatively, the Tattersalls Suite can also adapt to your business needs, with plenty of natural daylight and enough space to allow a variety of configurations including cabaret for 50, boardroom for 36 and dinner for 80 - perfect for presentations, workshop sessions, team building and much more...

Standing: 120 Seated: 80

I20 guest capacity

Free Wi-Fi Projector & drop down screen

œ

ŝ

Private dining

X

Fully licensed for weddings