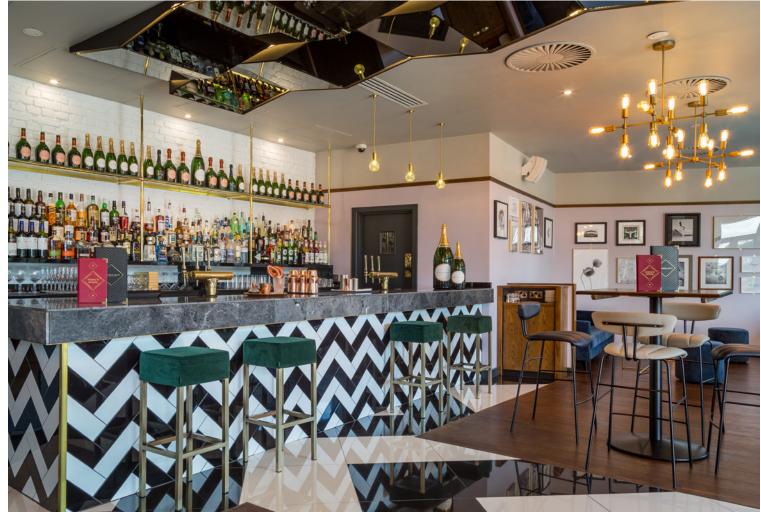

#### Brasserie Abode Bar

Ground Floor

#### Exclusive events with a sense of style

Make our super-stylish bar and outdoor terrace your own, available for exclusive hire for up to 120 people, this flexible space can host anything from product launches and networking events to morning brunch with a sophisticated backdrop.

Enjoy classic dishes with generous sides, delicious canapés, a wine list featuring wines from the best around the world and cocktails conjured up by our resident mixologists.

Or for something a little different book one of our bespoke cocktail master classes - learn the tricks of the trade to make your own concoctions and enjoy nibbles while you perfect your skills.

Seated: 50 Standing: 120

capacity

<u>~</u>

Free Wi-Fi DJ bo

DJ booth and stage space

Oj

Catwalk I

B