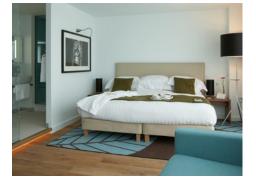

#### **Our Guestrooms**

85 rooms split in to our trademark room categories - Comfortable, Desirable, Enviable and Fabulous - offer a distinctive style with quality and comfort at their core.

#### Comfortable

Small but perfectly formed, our Comfortable Rooms are anything but basic and include:

- · Approx. 258 ft<sup>2</sup>
- · Luxury bed
- Air conditioning
- · Secondary glazing
- · Tuck box filled with foodie treats
- · Tea, coffee & biscuits
- · Complimentary toiletries
- · Bath with shower
- · In-room safe
- · Complimentary Wi-Fi

#### Desirable

A more spacious take on our Comfortable Rooms, Desirable Rooms include:

- · Approx. 269 ft<sup>2</sup>
- · Luxury bed
- Air conditioning
- · Secondary glazing
- · Tuck box filled with foodie treats
- · Tea, coffee & biscuits
- · Complimentary toiletries
- · Bath with shower
- · In-room safe
- · Complimentary Wi-Fi

#### Enviable

These spacious and unique rooms offer complete luxury with contemporary styling and include:

- · Approx. 484 ft<sup>2</sup>
- · Luxury bed
- · Air conditioning
- · Secondary glazing
- · Tuck box filled with foodie treats
- · Tea, coffee & biscuits
- · Complimentary toiletries
- · Bath with shower
- · Bathrobe & slippers
- · Nespresso machine
- · In-room safe
- · Complimentary Wi-Fi