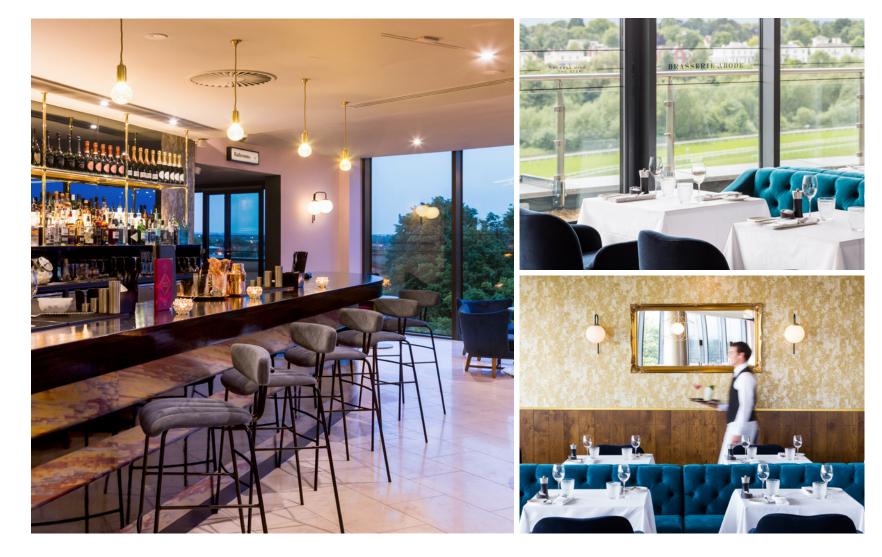

#### Brasserie Abode

Fifth Floor

#### A room with a view

Tables stylishly laid with silver tableware and sleek white cloths set the scene for relaxed, sophisticated dining that moves effortlessly from day to night.

This is the ultimate late night venue, offering menus filled with time honoured classics, wines from around the world, a Champagne and cocktail bar and a dance floor for some Instaworthy late night moves! Perfect for a birthday bash, special celebrations and themed parties alike - indulge in an evening of delicious food and live music to a backdrop of some of the best panoramic views in the city.

We've partied and hosted events on the fifth floor for Jumeirah Hotels & Resorts, The Cheshire Magazine, Big Heritage, Matthew O'Brien, Tesla and Hyundai.

Seated: 150 Standing: 250

250 guest capacity

Ϋ́Ύ

Free Wi-Fi

ŝ

DJ booth and stage space

Øj

\$

Private bar

Private dining

X